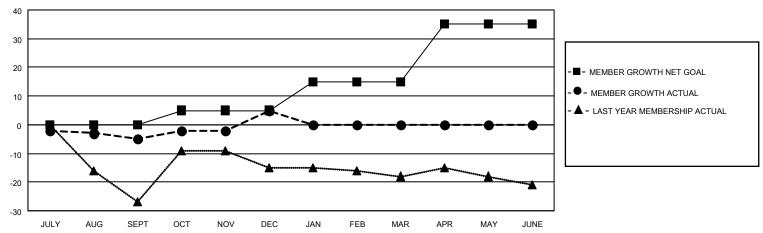

#### GOALS AND ACTUAL MEMBERS CUMULATIVE

| DROPPED CLUBS: 0 |    | 10 CLUBS OF 25 ADDED 1 OR | GENDER DISTRIBUTION       |              |  |
|------------------|----|---------------------------|---------------------------|--------------|--|
|                  |    | MORE NEW MEMBERS          | MALE 304 (51.53%)         |              |  |
|                  |    |                           | FEMALE                    | 286 (48.47%) |  |
| DROPPED MEMBERS  |    |                           | NON BINARY                | 0 (0.00%)    |  |
|                  |    |                           | PREFER NOT TO ANSWER      | 0 (0.00%)    |  |
| DECEASED         | 1  |                           |                           |              |  |
| CLUB CANCELLED   | 0  | CLICK HERE FOR CUMULATIVE | TOTAL FAMILY UNIT MEMBERS | 40           |  |
| OTHER            | 17 | MEMBERSHIP DATA           |                           |              |  |
| TOTAL            | 18 |                           | FAMILY MEMBERS PAYING HAI | F DUES 20    |  |
|                  |    |                           |                           |              |  |